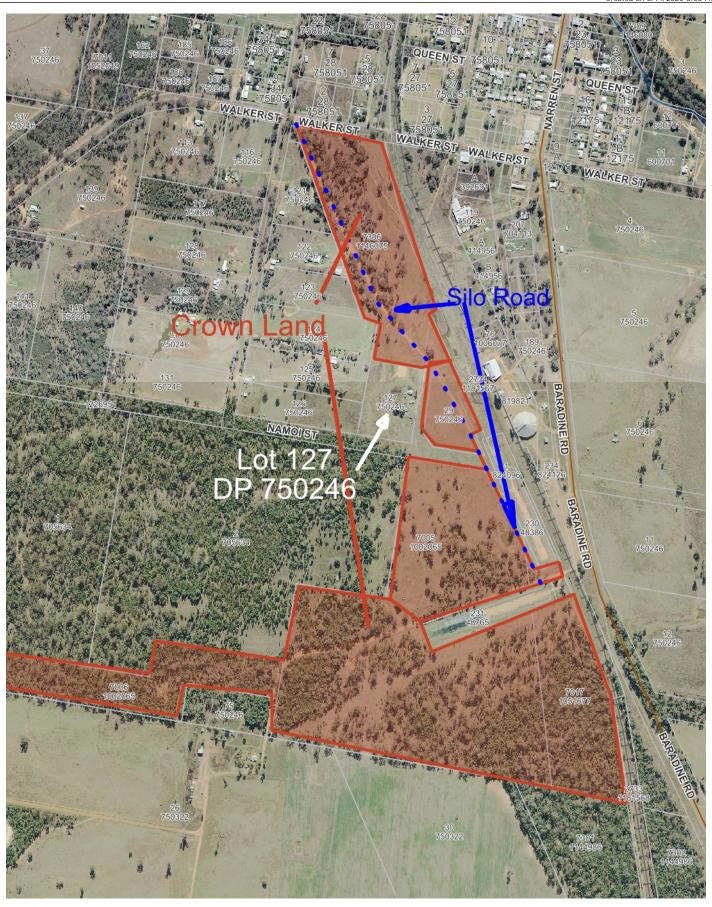

Date

3/11/2020 6:56 PM

Land proposed for acquisition

Map Scale: 1:10000 at A4

Silo Road & Crown

Created on 3/11/2020 6:56 PM